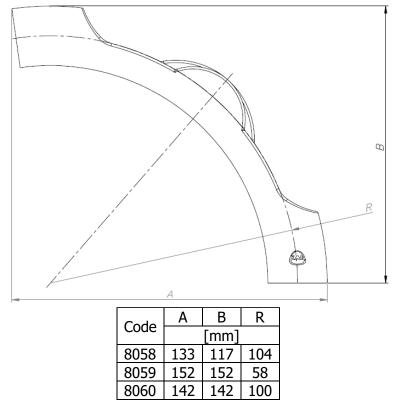

## System KAN-therm Plastic bent supports

Hereby KAN Sp. z o.o. as a producer of System KAN-therm informs, that available in System KAN-therm offer plastic bent supports:

- 8058 for pipes without conduit ø14 18 mm,
- 8059 for pipes in conduit ø12 14 mm and pipes without conduit ø20 mm,
- 8060 for pipes in conduit ø12 18 mm and pipes without conduit ø25 mm,

made of thermoplastic polyolefines, are suitable for direct embedding inside building partitions, and allow for permanent pipeline route change by 86 to 90  $^{\circ}$ .

For above mentioned product and it's implementation in accordance to KAN-therm guidelines, KAN Sp. z o.o. issues 10 year warranty.